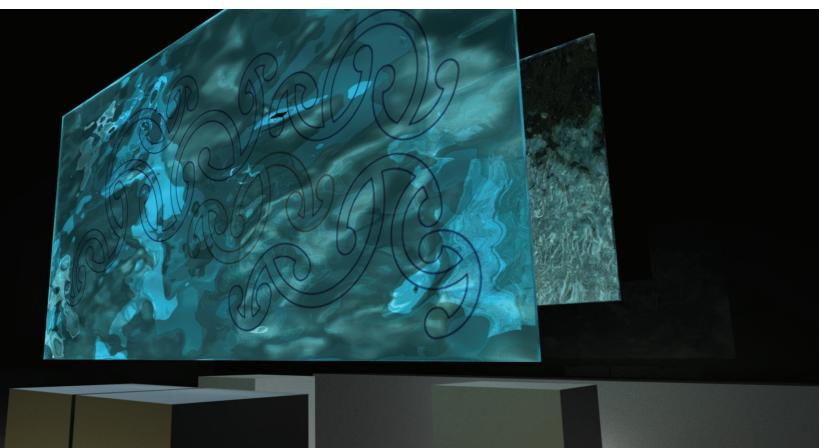

## Projection pre-test installation (open to public)

Projection set up at Globe 2 work in progress.
Testing technique and story utilising current UCOL projector
technology (Two to Three projectors) together with four
Hologauze sheets: Large grey horizontal at rear (2 x 3 metres)
Three vertical staggered at front - grey, white and black (2 x 1
metres). Hologauze strung from ceiling rig and weighted with
round wooden doweling horizontal poles. Four box Plinths painted
as granite grey texture.