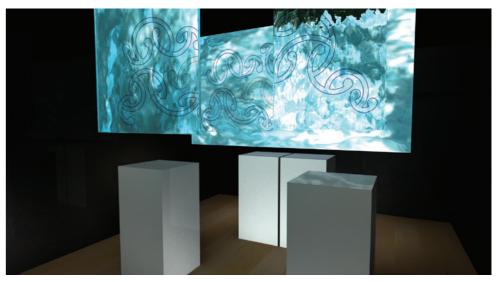

## Projection pre-test installation (open to public)

Projection set up at Globe 2 work in progress.
Testing technique and story utilising current UCOL projector
technology (Two to Three projectors) together with four
Hologauze sheets: Large grey horizontal at rear (2 x 3 metres)
Three vertical staggered at front - grey, white and black (2 x 1
metres). Hologauze strung from ceiling rig and weighted with
round wooden doweling horizontal poles. Four box Plinths painted
as granite grey texture.