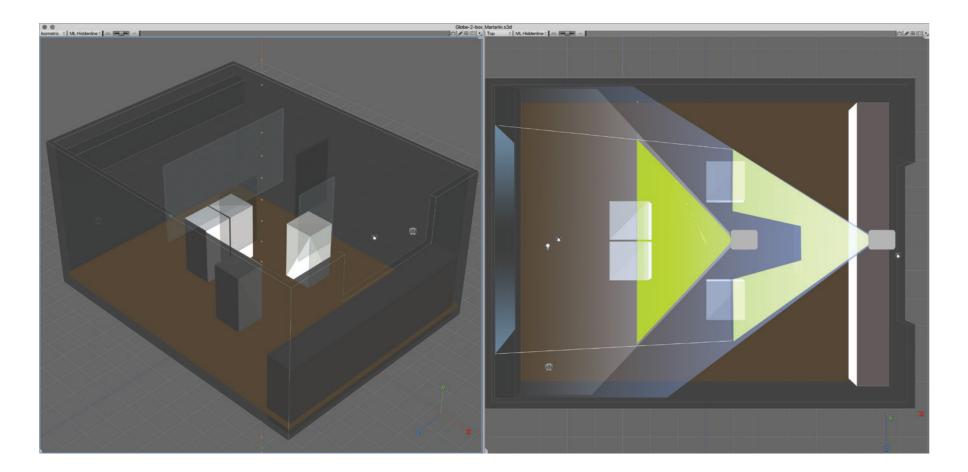

## MATARIKI PRE-TESTING | Globe 2

## Projection pre-test installation (open to public)

Projection set up at Globe 2 work in progress.
Testing technique and story utilising current UCOL projector
technology (Two to Three projectors) together with four
Hologauze sheets: Large grey horizontal at rear (2 x 3 metres)
Three vertical staggered at front - grey, white and black (2 x 1
metres). Hologauze strung from ceiling rig and weighted with
round wooden doweling horizontal poles. Four box Plinths painted
as granite grey texture.