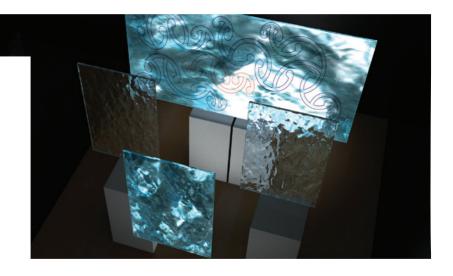

## Projection pre-test installation (open to public)

Projection set up at Globe 2 work in progress.
Testing technique and story utilising current UCOL projector
technology (Two to Three projectors) together with four
Hologauze sheets: Large grey horizontal at rear (2 x 3 metres)
Three vertical staggered at front - grey, white and black (2 x 1
metres). Hologauze strung from ceiling rig and weighted with
round wooden doweling horizontal poles. Four box Plinths painted
as granite grey texture.